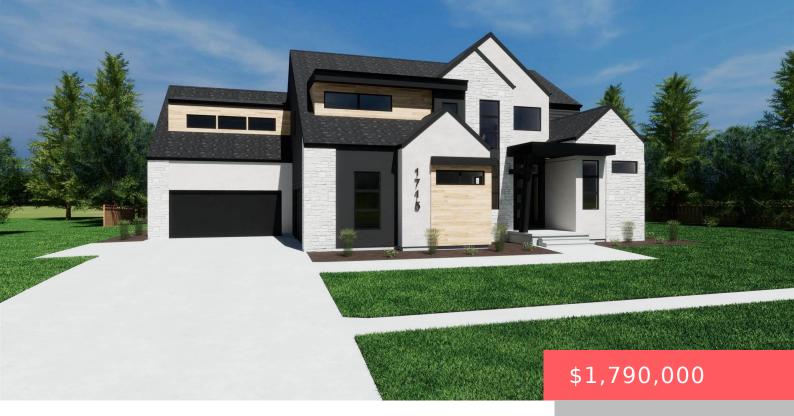

## HARRISBURG, SD, 57032

https://harr-lemme.com

Tract 1 Lot 2 Block 6 of Sunny Haven Estates

- 6 heds
- 5 baths
- Single Family, Two Story
- New Construction, RESIDENTIAL
- Active
- 5417 sa ft

#### **Basics**

Category: New Construction, RESIDENTIAL Type: Single Family, Two Story

Status: Active Bedrooms: 6 beds

Bathrooms: 5 baths Total rooms: 20

Floor level: 1766 Area: **5417** sq ft

**Lot size: 23197** sq ft **Year built:** 2025

## **Building Details**

Floor covering: Carpet, Tile, Wood Basement: Full

**Exterior material:** Hard Board, Stone/Stone Veneer, **Roof:** Flat, Rubber, Shingle

Stucco/Drivit Composition

Parking: Attached, Tandem