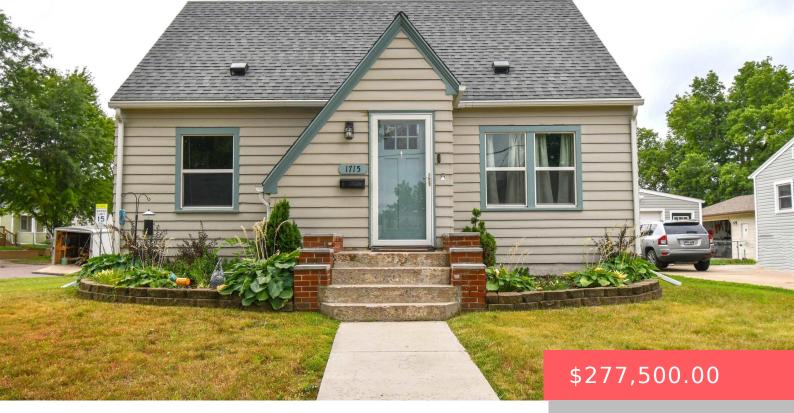

#### 1715 E 7TH ST

https://harr-lemme.com

# E 54' Lots 1&2 Block 22 Emerson & Shermans Addn of East Sioux Falls

- 4 beds
- 3 baths
- 1.5 Story, Single Family
- None, RESIDENTIAL
- Active, Active-New
- 1929 sq ft

#### Basics

Category: None, RESIDENTIAL Status: Active, Active-New Bathrooms: 3 baths Floor level: 938 Lot size: 7900 sq ft Type: 1.5 Story, Single Family Bedrooms: 4 beds Total rooms: 14 Area: 1929 sq ft Year built: 1941

# **Building Details**

Floor covering: Carpet, Vinyl, Wood Exterior material: Concrete Block, Part Brick, Wood Parking: Detached Basement: Full
Roof: Shingle Composition