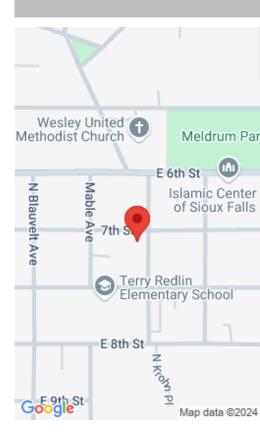

# Schools

School District: Sioux Falls Middle: Whittier MS

**Elementary:** Terry Redlin ES **High School:** Washington HS