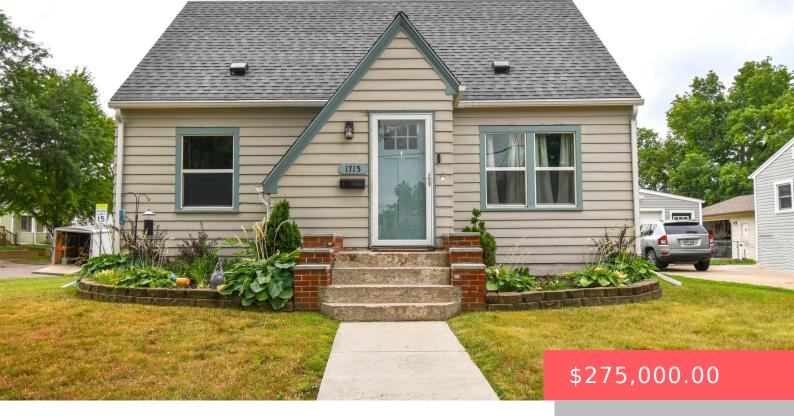

#### 1715 E 7TH ST

https://harr-lemme.com

E 54` 1 & 2 BLOCK 22 EMERSON & SHERMAN`S ADDN TO EAST SIOUX FALLS

- 4 heds
- 3 baths
- 1.5 Story, Single Family
- None, RESIDENTIAL
- Active, Active Contingent Misc. Active-New
- 1929 sq ft

#### **Basics**

Category: None, RESIDENTIAL Type: 1.5 Story, Single Family

**Status:** Active, Active - Contingent Misc, Active-New **Bedrooms: 4** beds

Bathrooms: 3 baths Total rooms: 7

Floor level: 938 Area: 1929 sq ft

**Lot size: 7900** sq ft **Year built:** 1941

# **Building Details**

Floor covering: Carpet, Vinyl, Wood Basement: Full

**Exterior material:** Concrete Block, Part Brick, Wood **Roof:** Shingle Composition

Parking: Detached