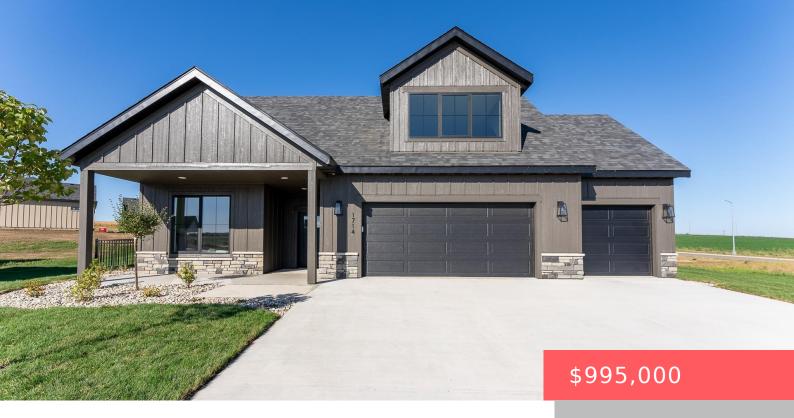

# SIOUX FALLS, SD, 57110

https://harr-lemme.com

LOT 20 BLK 7 GOLDEN GATEWAY ADDITION TO THE CITY OF SIOUX FALLS

- 4 beds
- 3 baths
- 1.5 Story, Single Family
- New Construction, RESIDENTIAL
- Active
- 2930 sq ft

#### **Basics**

Category: New Construction, RESIDENTIAL Type: 1.5 Story, Single Family

Status: Active Bedrooms: 4 beds

Bathrooms: 3 baths

Total rooms: 11

Floor level: 2170

Area: 2930 sq ft

**Lot size: 23681** sq ft **Year built:** 2024

# **Building Details**

Floor covering: Carpet, Tile, Vinyl, Wood Exterior material: Hard Board

**Roof:** Shingle Composition Parking: Attached