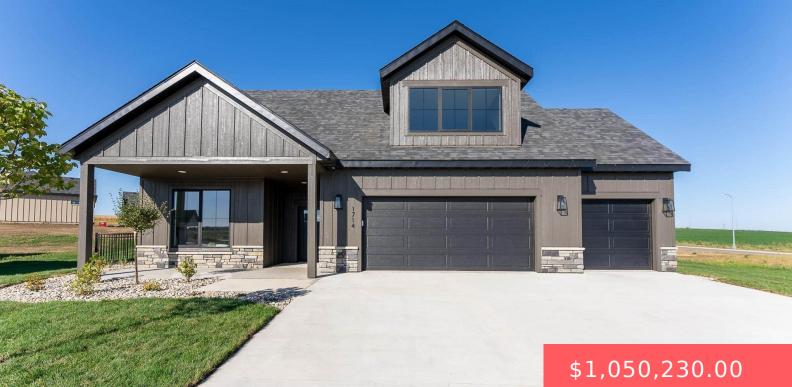

#### **1714 N MEDALLION CIR**

https://harr-lemme.com

#### Basics

Category: New Construction, RESIDENTIAL Status: Active, Active-New Bathrooms: 3 baths Floor level: 2170 Lot size: 23681 sq ft Type: 1.5 Story, Single Family Bedrooms: 4 beds Total rooms: 11 Area: 2930 sq ft Year built: 2024

# **Building Details**

Floor covering: Carpet, Tile, Vinyl, Wood Roof: Shingle Composition Exterior material: Hard Board Parking: Attached