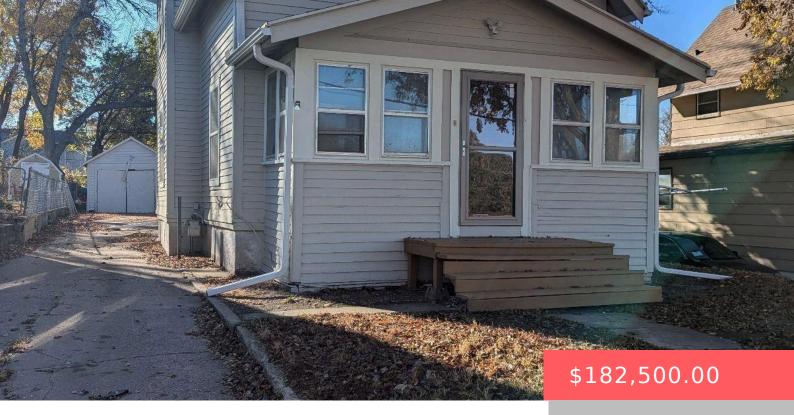

#### 1713 W 10TH ST

https://harr-lemme.com

Lot 7 Blk 2 Nelson's Addition to City Of Sioux Falls

- 5 hads
- 2 baths
- 1.5 Story, Single Family
- None, RESIDENTIAL
- Active, Active-New
- 1292 sq ft

#### **Basics**

Category: None, RESIDENTIAL Type: 1.5 Story, Single Family

**Status:** Active, Active-New **Bedrooms: 5** beds

Bathrooms: 2 baths Total rooms: 8

Floor level: 760 Area: 1292 sq ft

Lot size: 5808 sq ft Year built: 1895

## **Building Details**

Floor covering: Carpet, Laminate, Vinyl Exterior material: Wood

**Roof:** Shingle Composition Parking: Detached