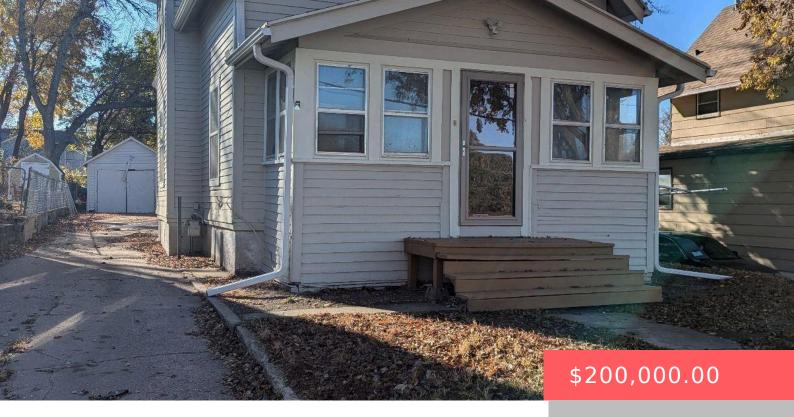

#### 1713 W 10TH ST

https://harr-lemme.com

Lot 7 Blk 2 Nelson's Addition to City Of Sioux Falls

- 5 beds
- 2 baths
- 1.5 Story, Single Family
- None, RESIDENTIAL
- Active, Active-New
- 1292 sq ft

#### **Basics**

Category: None, RESIDENTIAL Type: 1.5 Story, Single Family

**Status:** Active, Active-New **Bedrooms: 5** beds

Bathrooms: 2 baths Total rooms: 8

Floor level: 760 Area: 1292 sq ft

Lot size: 5808 sq ft Year built: 1895

## **Building Details**

Floor covering: Carpet, Laminate, Vinyl Exterior material: Wood

**Roof:** Shingle Composition Parking: Detached