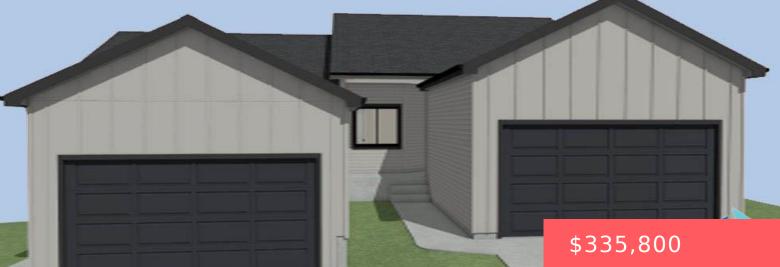

## 1713 \$335,800

SIOUX FALLS, SD, 57110

https://harr-lemme.com

Lot 6B, Block 4, East Prairie Addition

- . . . . . . .
- Ranch, Townhou
- New Construction,
- RESIDENTIAL
- Active
- 1904 sq ft

#### Basics

Category: New Construction, RESIDENTIAL Status: Active Bathrooms: 4 baths Floor level: 1094 Lot size: 4257 sq ft Type: Ranch, Townhouse Bedrooms: 4 beds Total rooms: 8 Area: 1904 sq ft Year built: 2025

## **Building Details**

Floor covering: Carpet, Vinyl Exterior material: Hard Board Parking: Attached Basement: Full
Roof: Shingle Composition