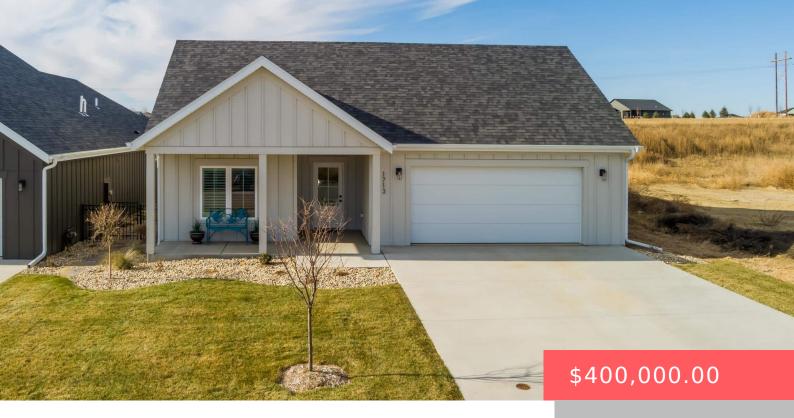

#### **1713 N ROSEMARY AVE**

https://harr-lemme.com

LOT 16 BLK 4 GOLDEN GATEWAY ADDITION TO THE CITY OF SIOUX FALLS

- 3 beds
- 2 baths
- Ranch, Single Family
- New Construction, RESIDENTIAL
- Active. Active-New
- 2170 sa ft

#### **Basics**

Category: New Construction, RESIDENTIAL Type: Ranch, Single Family

Status: Active, Active-New Bedrooms: 3 beds

Bathrooms: 2 baths Total rooms: 8

Floor level: 2170 Area: 2170 sq ft

**Lot size: 6656** sq ft **Year built:** 2023

# **Building Details**

Floor covering: Tile, Wood Basement: None

Exterior material: Hard Board, Stone/Stone Veneer Roof: Shingle Composition

Parking: Attached