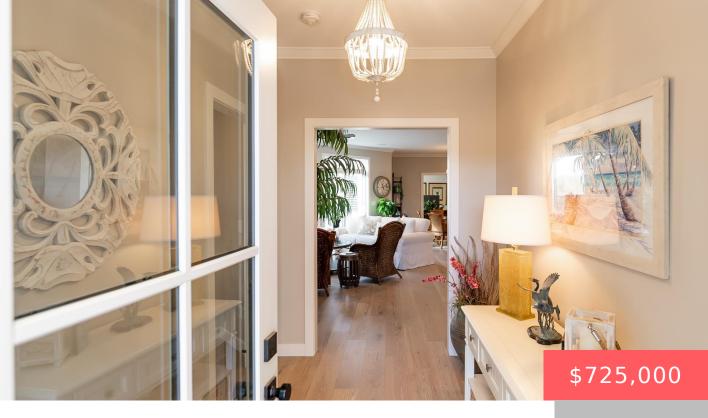

# LOT 16 BLK 4 GOLDEN GATEWAY ADDITION TO THE CITY OF SIOUX FALLS

- 3 beds
- 2 baths
- Ranch, Single Family
- New Construction, RESIDENTIAL
- Active
- 2170 sq ft

#### Basics

Category: New Construction, RESIDENTIAL Status: Active Bathrooms: 2 baths Floor level: 2170 Lot size: 6656 sq ft Type: Ranch, Single Family Bedrooms: 3 beds Total rooms: 8 Area: 2170 sq ft Year built: 2023

### **Building Details**

Floor covering: Tile, Wood Exterior material: Hard Board, Stone/Stone Veneer Parking: Attached

Basement: None
Roof: Shingle Composition

#### **Amenities & Features**

**Amenities:** Comm Center, Exercise Room, Lawn Care, Other, Pool, Snow Removal **Features:** 3+ Bedrooms Same Level, Formal Dining Rm, Main Floor Laundry, Master Bath, Master Bed Main Level, Other, Pantry, Tray Ceiling