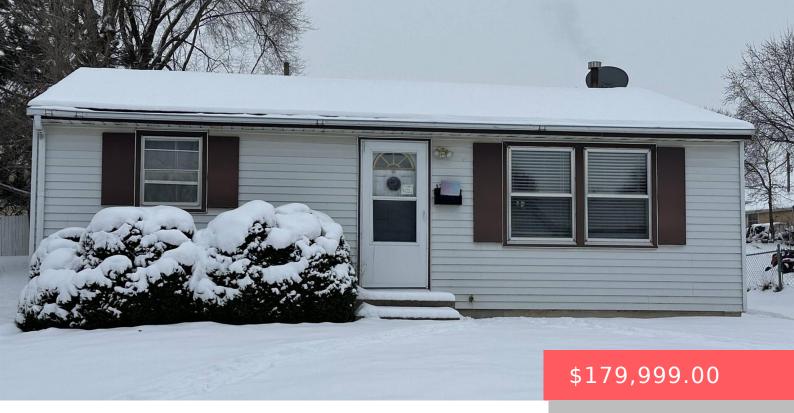

### **1713 E SPRUCE ST**

https://harr-lemme.com

lot 3 blk 4 Riverside Add W 18' Vac St & E 32'1 To

- 2 heds
- 1 bath
- Ranch, Single Family
- None, RESIDENTIAL
- Active. Active-New
- 768 sq ft

### **Basics**

Category: None, RESIDENTIAL Type: Ranch, Single Family

Status: Active, Active-New Bedrooms: 2 beds

Bathrooms: 1 bath Floor level: 768

**Area: 768** sq ft **Lot size: 6599** sq ft