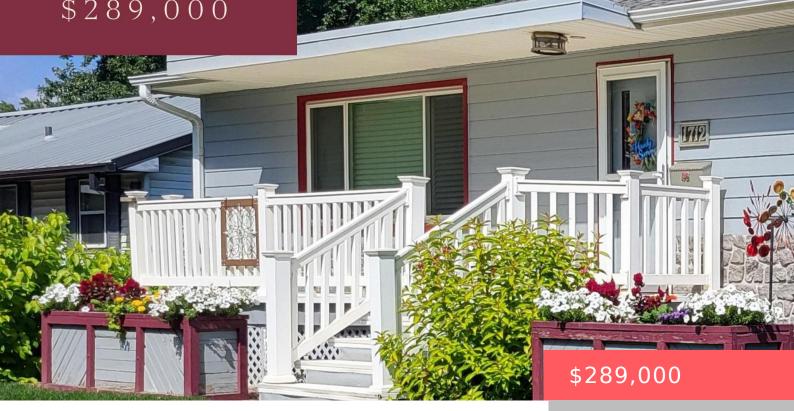

SIOUX FALLS, SD, 57105

https://harr-lemme.com

Lot 13 Block 10 Riverdale 2nd Addn To City Of Sioux Falls

- 3 beds
- 2 baths
- Ranch, Single Family
- None, RESIDENTIAL
- Active
- 2024 sq ft

#### Basics

Category: None, RESIDENTIAL Status: Active Bathrooms: 2 baths Floor level: 1084 Lot size: 8002 sq ft Type: Ranch, Single Family Bedrooms: 3 beds Total rooms: 8 Area: 2024 sq ft Year built: 1965

## **Building Details**

Floor covering: Carpet, Laminate, Tile, Wood Exterior material: Hard Board Parking: Detached Basement: Full Roof: Shingle Composition