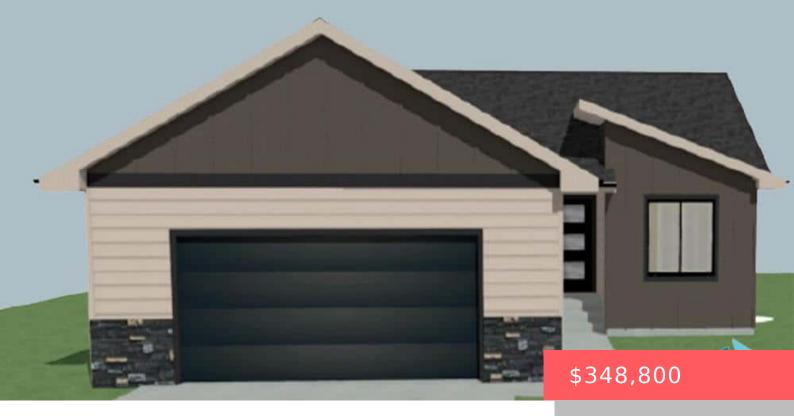

## SIOUX FALLS, SD, 57110

https://harr-lemme.com

Lot 23, Block 4, East Prairie Addition

- 2 heds
- 2 baths
- Ranch, Single Family
- New Construction, RESIDENTIAL
- Active
- 1014 sq ft

#### **Basics**

Category: New Construction, RESIDENTIAL Type: Ranch, Single Family

Status: Active Bedrooms: 2 beds

Bathrooms: 2 baths Total rooms: 6

Floor level: 1014 Area: 1014 sq ft

**Lot size: 6160** sq ft **Year built:** 2025

## **Building Details**

Floor covering: Carpet, Tile, Vinyl Basement: Full

**Exterior material:** Hard Board, Stone/Stone Veneer **Roof:** Shingle Composition

Parking: Attached