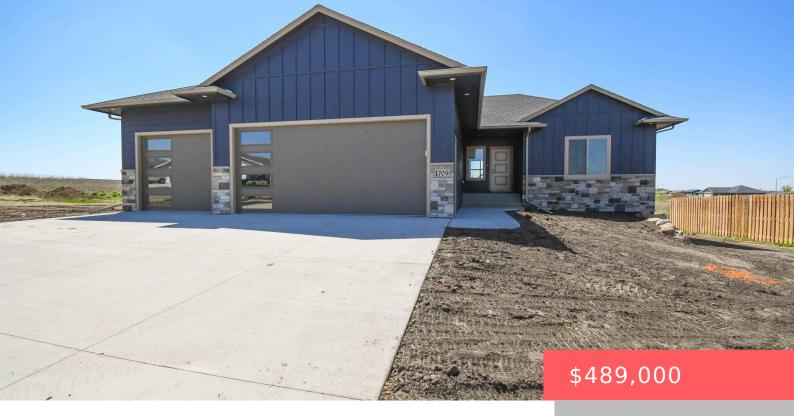

# SIOUX FALLS, SD, 57104

https://harr-lemme.com

Lot 16 Block 15 Granite Valley Addition To City Of Sioux Falls

- 3 heds
- 2 baths
- Ranch, Single Family
- New Construction, RESIDENTIAL
- Active
- 1551 sq ft

#### **Basics**

Category: New Construction, RESIDENTIAL Type: Ranch, Single Family

Status: Active Bedrooms: 3 beds

Bathrooms: 2 baths Total rooms: 10

**Floor level:** 1551 Area: **1551** sq ft

**Lot size: 11417** sq ft **Year built:** 2025

## **Building Details**

Floor covering: Carpet, Concrete, Heated, Luxury Vinyl Plank, Tile Basement: Full

**Exterior material:** Hard Board, Stone/Stone Veneer **Roof:** Shingle Composition

Parking: Attached