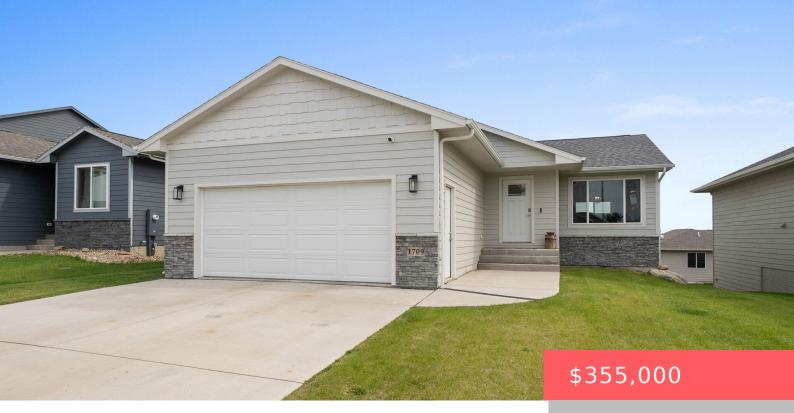

#### SIOUX FALLS, SD, 57104

https://harr-lemme.com

Lot 20 Blk 14 Granite Valley Addn

- 2 beds
- 2 baths
- Ranch, Single Family
- None, RESIDENTIAL
- Active
- 1064 sq ft

#### Basics

Category: None, RESIDENTIAL Status: Active Bathrooms: 2 baths Floor level: 1064 Lot size: 5980 sq ft Type: Ranch, Single Family Bedrooms: 2 beds Total rooms: 6 Area: 1064 sq ft Year built: 2023

# **Building Details**

Floor covering: Carpet, Luxury Vinyl Plank, Tile Exterior material: Stone/Stone Veneer, Wood Parking: Attached Basement: Full Roof: Shingle Composition