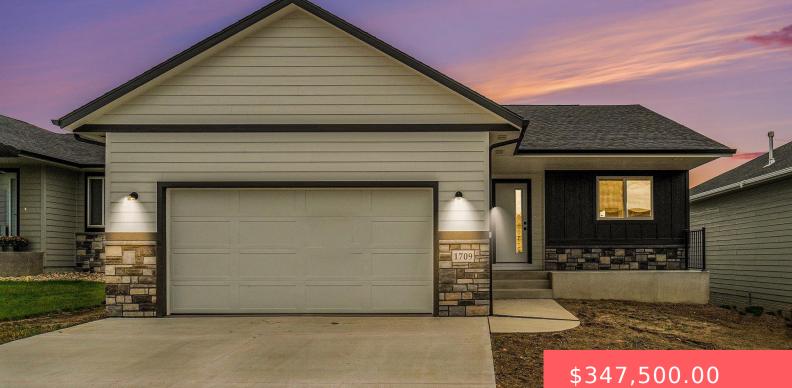

#### 1709 E 70TH ST N

https://harr-lemme.com

Lot 30 Block 13 Granite Valley Addn

#### Basics

Category: None, RESIDENTIAL Status: Active, Active - Contingent Misc, Active-New Bathrooms: 2 baths Floor level: 1180 Lot size: 5780 sq ft Type: Ranch, Single Family Bedrooms: 2 beds Total rooms: 7 Area: 1180 sq ft Year built: 2024

# **Building Details**

Floor covering: Carpet, Vinyl Exterior material: Stone/Stone Veneer, Wood Parking: Attached

Basement: Full Roof: Shingle Composition