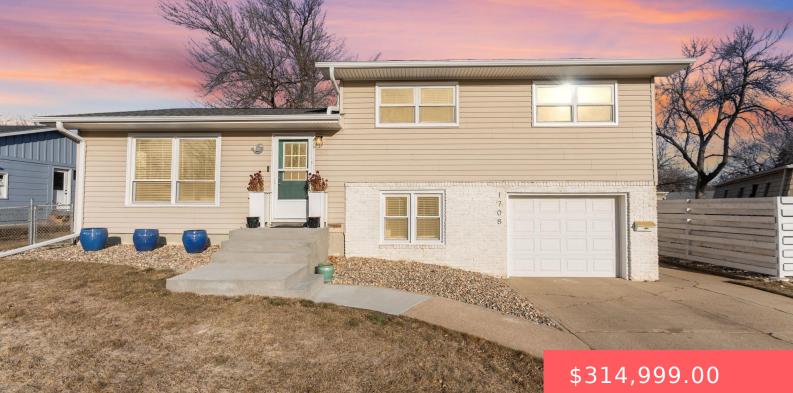

#### **1708 S RIVERDALE RD**

https://harr-lemme.com

#### LOT 7 BLOCK 11 RIVERDALE 2ND ADDNTO CITY OF SIOUX FALLS

- 5 beus
- 2 baths
- Multi Level, Single Family
- None, RESIDENTIAL
- Active, Active-New
- 2004 sq ft

#### Basics

Category: None, RESIDENTIAL Status: Active, Active-New Bathrooms: 2 baths Floor level: 816 Lot size: 8028 sq ft

Type: Multi Level, Single Family Bedrooms: 3 beds Total rooms: 9 Area: 2004 sq ft Year built: 1967

# **Building Details**

Floor covering: Carpet, Tile, Wood Exterior material: Part Brick, Vinyl Parking: Attached Basement: Full Roof: Shingle Composition