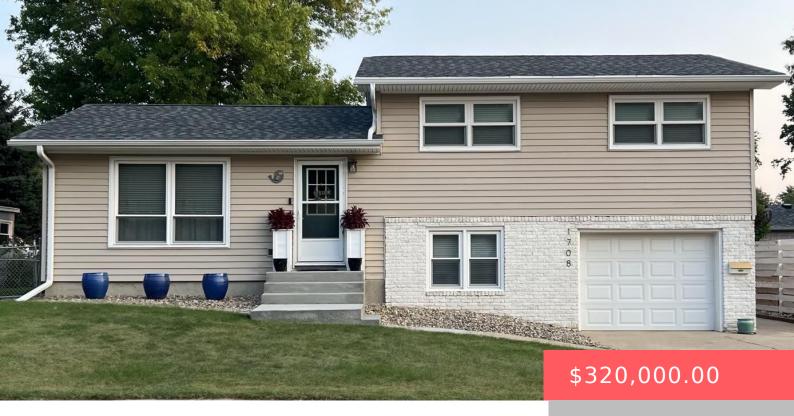

#### 1708 S RIVERDALE RD

https://harr-lemme.com

LOT 7 BLOCK 11 RIVERDALE 2ND ADDNTO CITY OF SIOUX FALLS

- 3 hads
- 2 baths
- Multi Level, Single Family
- None, RESIDENTIAL
- Active. Active-New
- 2004 sq ft

#### **Basics**

Category: None, RESIDENTIAL Type: Multi Level, Single Family

Status: Active, Active-New Bedrooms: 3 beds

Bathrooms: 2 baths Total rooms: 9

Floor level: 816 Area: 2004 sq ft

**Lot size: 8028** sq ft **Year built:** 1967

## **Building Details**

Floor covering: Carpet, Tile, Wood Basement: Full

**Exterior material:** Part Brick, Vinyl **Roof:** Shingle Composition

Parking: Attached