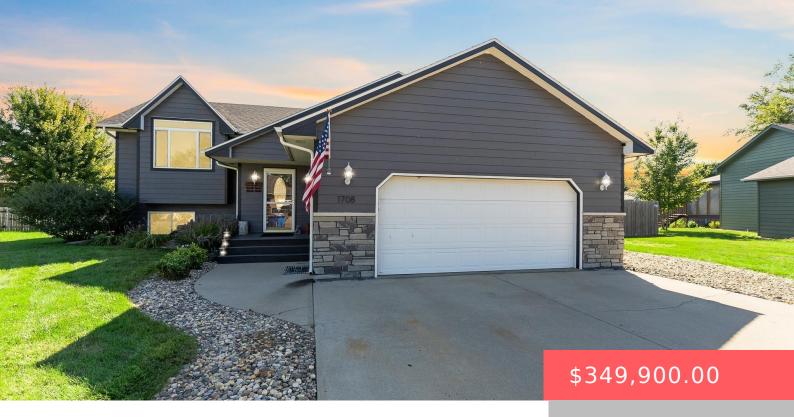

#### **1708 S MULBERRY AVE**

https://harr-lemme.com

Lot 8 Block 14 Parkview Estates to City of Brandon

- 4 beds
- 2 baths
- Single Family, Split Foyer
- None, RESIDENTIAL
- Active, Active-New
- 1956 sq ft

#### **Basics**

Category: None, RESIDENTIAL Type: Single Family, Split Foyer

Status: Active, Active-New Bedrooms: 4 beds

**Bathrooms: 2** baths **Total rooms:** 9

**Floor level:** 1056 Area: **1956** sq ft

**Lot size: 11603** sq ft **Year built: 2003** 

# **Building Details**

Floor covering: Carpet, Laminate, Tile Basement: Full

**Exterior material:** Hard Board, Part Brick **Roof:** Shingle Composition

Parking: Attached