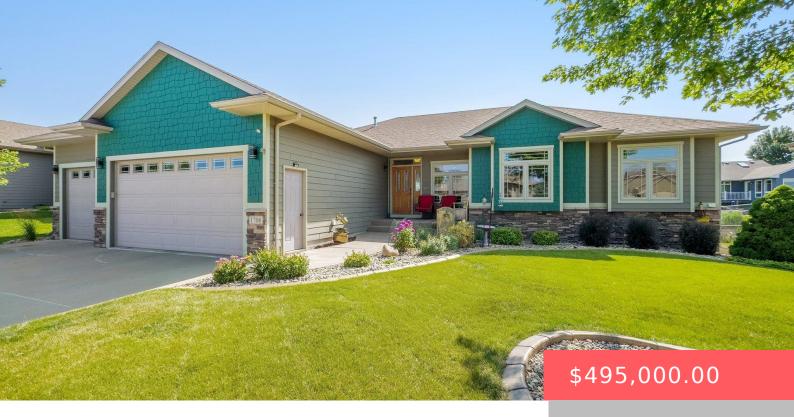

#### **1708 S MONTICELLO AVE**

https://harr-lemme.com

Lot 12, Block 3, Discovery Park Addition

- 5 beds
- 3 baths
- Ranch, Single Family
- None, RESIDENTIAL
- Active. Active-New
- 2854 sq ft

#### **Basics**

Category: None, RESIDENTIAL Type: Ranch, Single Family

Status: Active, Active-New Bedrooms: 5 beds

**Bathrooms: 3** baths **Total rooms:** 13

Floor level: 1512 Area: 2854 sq ft

Lot size: 9360 sq ft Year built: 2007

## **Building Details**

Floor covering: Carpet, Ceramic, Tile, Wood Basement: Full

**Exterior material:** Cement Hardboard, Stone/Stone Veneer **Roof:** Shingle Composition

Parking: Attached