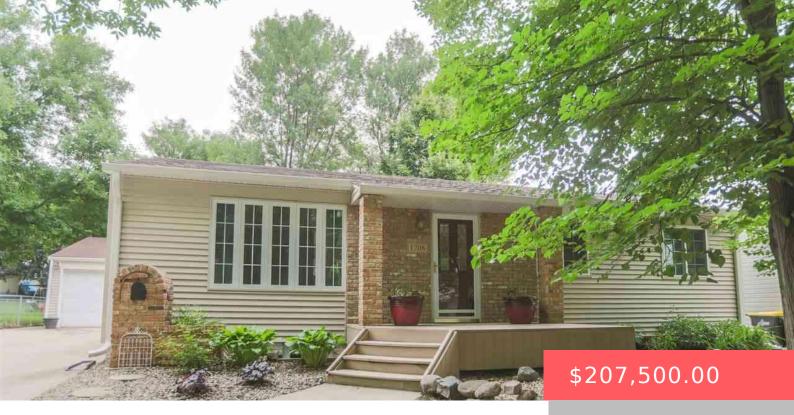

#### 1708 S ANNWAY DR

https://harr-lemme.com

Terrace Lawn Addn to City of Sioux Falls

- 5 hads
- 2 baths
- Ranch, Single Family
- None, RESIDENTIAL
- Sold
- 1955 sq ft

#### **Basics**

Category: None, RESIDENTIAL Type: Ranch, Single Family

Status: Sold Bedrooms: 5 beds

Bathrooms: 2 baths Floor level: 1092

**Area: 1955** sq ft **Lot size: 7571** sq ft

# **Building Details**

Floor covering: Carpet, Tile, Vinyl Basement: Full

**Exterior material:** Part Brick, Vinyl **Roof:** Shingle Composition

Parking: Detached