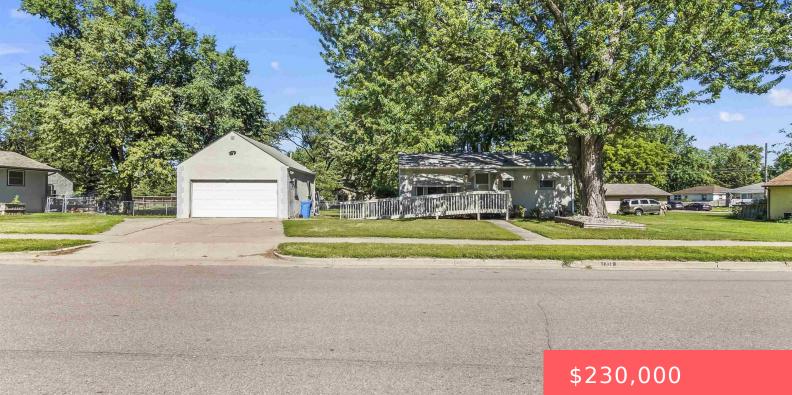

#### SIOUX FALLS, SD, 57103-0204

https://harr-lemme.com

N15` LOT 8 & ALL LOTS 9 & 10 S12 11 BLOCK 27 SHERMAN`S NORTH ADDN TO CITY OF SIOUX FALLS

#### Basics

Category: None, RESIDENTIAL Status: Active Bathrooms: 1 bath Floor level: 704 Lot size: 16501 sq ft Type: Ranch, Single Family Bedrooms: 2 beds Total rooms: 9 Area: 1208 sq ft Year built: 1959

# **Building Details**

Floor covering: Carpet, Concrete, Vinyl Exterior material: Stucco/Drivit Parking: Detached Basement: Full
Roof: Shingle Composition