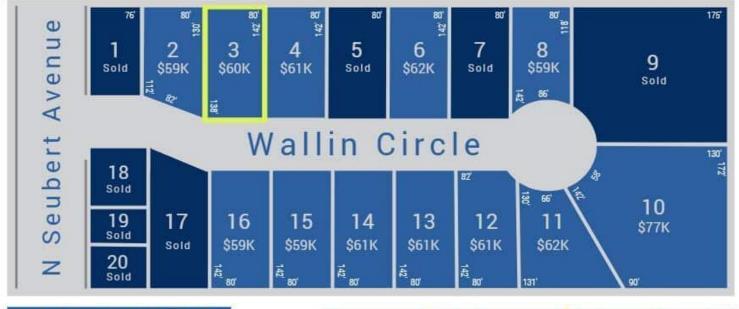

| Lot # | Address            | Lot Size  | Lot Type |
|-------|--------------------|-----------|----------|
| Lot 2 | 1704 E Wallin Cir. | 9,551 SF  | Garden   |
| Lot 3 | 1708 E Wallin Cir. | 11,150 SF | Garden   |
| Lot 4 | 1800 E Wallin Cir. | 11,400 SF | Garden   |
| Lot 6 | 1808 E Wallin Cir. | 11,400 SF | Walkout  |

## **1708 E WALLIN CIR**

https://harr-lemme.com

Lot 3 Block 15 Granite Valley Addition to City of Sioux Falls

- Resi 1 acre or less
- Building Eligibility, LOTS & LAND
- Solo

## **Basics**

Status: Sold Lot size: 11150 sq ft