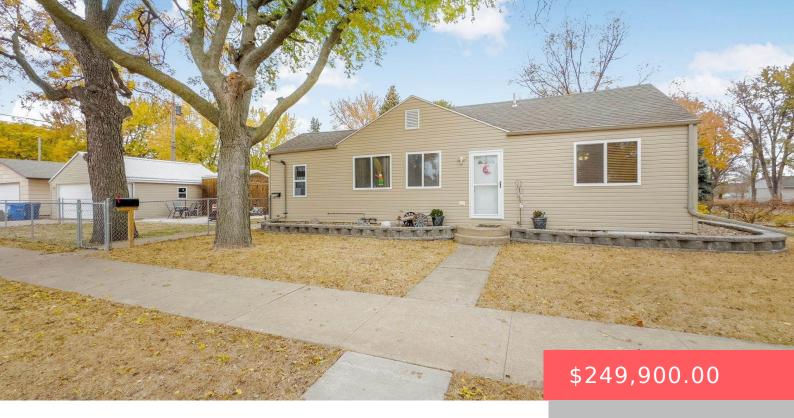

#### **1708 E MULBERRY ST**

https://harr-lemme.com

Lot 6 Block 27 Sherman's North Addn to the city of Sioux Falls

- 4 heds
- 2 baths
- Ranch, Single Family
- None, RESIDENTIAL
- Active. Active-New
- 1300 sq ft

#### **Basics**

Category: None, RESIDENTIAL Type: Ranch, Single Family

Status: Active, Active-New Bedrooms: 4 beds

Bathrooms: 2 baths Total rooms: 8

Floor level: 900 Area: 1300 sq ft

**Lot size: 5807** sq ft **Year built:** 1937

# **Building Details**

Floor covering: Carpet, Laminate, Other, Tile

Basement: Full

**Exterior material:** Vinyl **Roof:** Metal, Shingle Composition

Parking: Detached