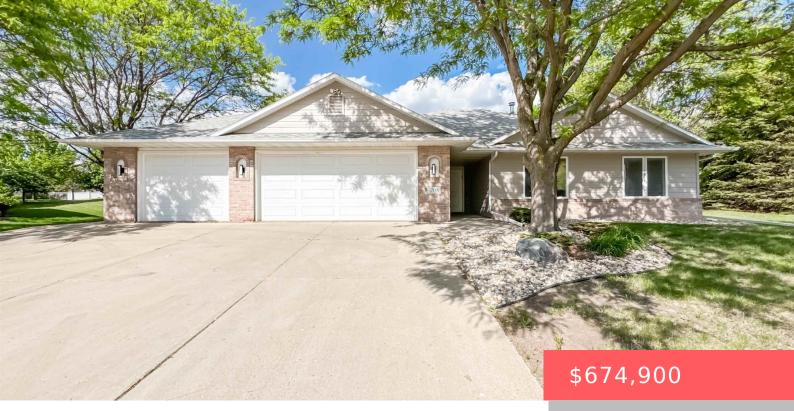

#### LOT 23 BLOCK 3 BRADFELT PARK ESTATES CITY OF SIOUX FALLS

- 6 heds
- 3 baths
- Ranch, Single Family
- None, RESIDENTIAL
- Active
- 3542 sq ft

#### Basics

Category: None, RESIDENTIAL Status: Active Bathrooms: 3 baths Floor level: 1870 Lot size: 17085 sq ft Type: Ranch, Single Family Bedrooms: 6 beds Total rooms: 12 Area: 3542 sq ft Year built: 1998

## **Building Details**

Floor covering: Carpet, Luxury Vinyl Plank, Tile, Wood Exterior material: Hard Board, Part Brick Parking: Attached Basement: Full
Roof: Shingle Composition

### **Amenities & Features**

**Features:** 3+ Bedrooms Same Level, Formal Dining Rm, Main Floor Laundry, Master Bath, Master Bed Main Level, Vaulted Ceiling