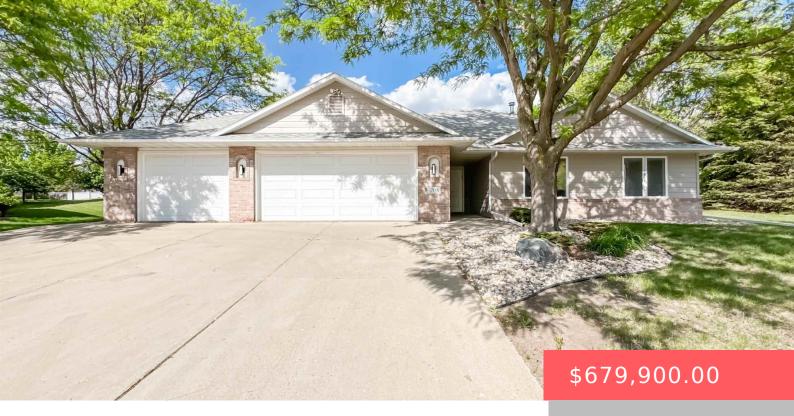

#### **1708 E ASH GROVE CIR**

https://harr-lemme.com

#### LOT 23 BLOCK 3 BRADFELT PARK ESTATES CITY OF SIOUX FALLS

- 6 beds
- 3 baths
- Ranch, Single Family
- None, RESIDENTIAL
- Active
- 3542 sq ft

### Basics

Category: None, RESIDENTIAL Status: Active Bathrooms: 3 baths Floor level: 1870 Lot size: 17085 sq ft Type: Ranch, Single Family Bedrooms: 6 beds Total rooms: 12 Area: 3542 sq ft Year built: 1998