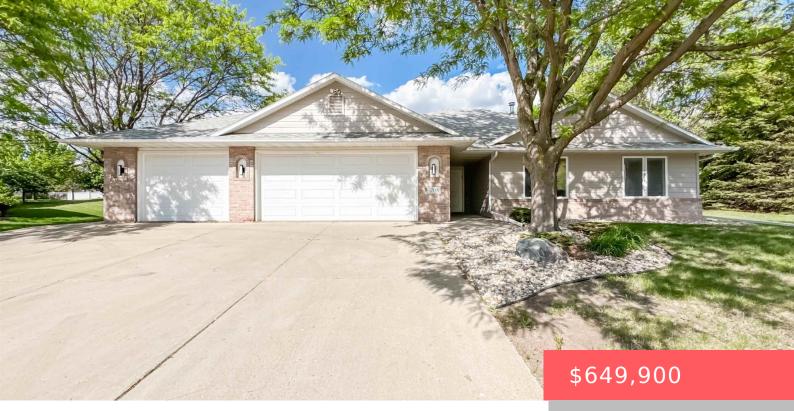

#### LOT 23 BLOCK 3 BRADFELT PARK ESTATES CITY OF SIOUX FALLS

- 6 heds
- 3 baths
- Ranch, Single Family
- None, RESIDENTIAL
- Active
- 3542 sq ft

#### Basics

Category: None, RESIDENTIAL Status: Active Bathrooms: 3 baths Floor level: 1870 Lot size: 17085 sq ft Type: Ranch, Single Family Bedrooms: 6 beds Total rooms: 12 Area: 3542 sq ft Year built: 1998

## **Building Details**

Floor covering: Carpet, Luxury Vinyl Plank, Tile, Wood Exterior material: Hard Board, Part Brick Parking: Attached Basement: Full
Roof: Shingle Composition