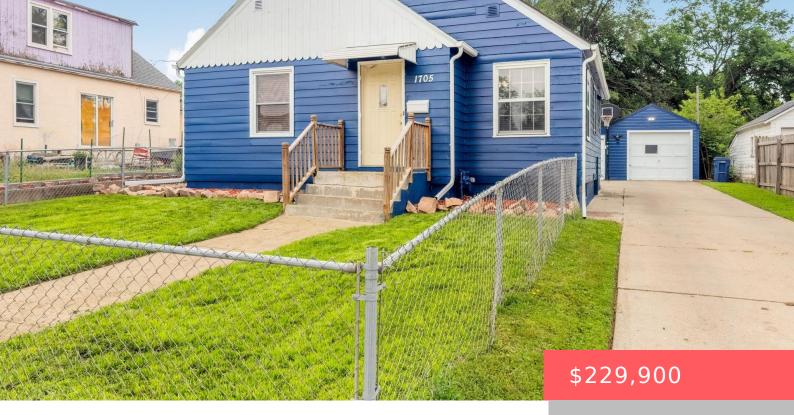

## SIOUX FALLS, SD, 57104

https://harr-lemme.com

W 11.3` 2 & E 38.7` 3 Block 2 Nelson`S Addition To City Of Sioux Falls

- 3 hads
- 2 baths
- 1.5 Story, Single Family
- None, RESIDENTIAL
- Active
- 1678 sq ft

#### **Basics**

Category: None, RESIDENTIAL Type: 1.5 Story, Single Family

Status: Active Bedrooms: 3 beds

Bathrooms: 2 baths Total rooms: 11

Floor level: 812 Area: 1678 sq ft

**Lot size: 7100** sq ft **Year built:** 1948

# **Building Details**

Floor covering: Carpet, Vinyl, Wood Basement: Full

**Exterior material:** Hard Board, Wood **Roof:** Shingle Composition

Parking: Detached