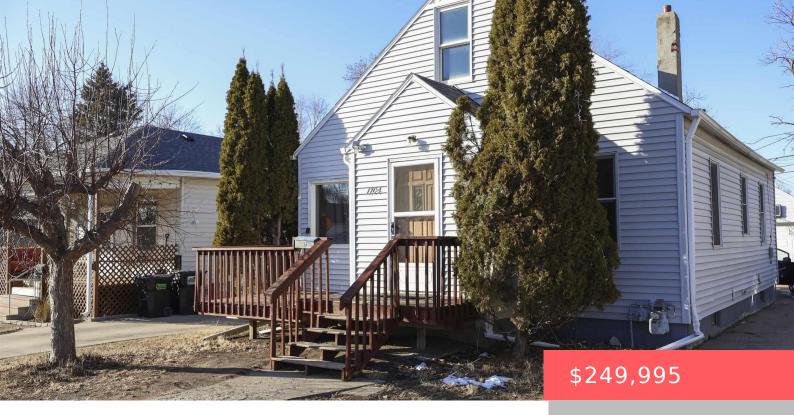

## SIOUX FALLS, SD, 57104

https://harr-lemme.com

W 33 LOT 2 BLOCK 1 NELSONS ADDITION TO CITY OF SIOUX FALLS

- 3 hads
- 2 baths
- 1.5 Story, Single Family
- None, RESIDENTIAL
- Active
- 1627 sq ft

#### **Basics**

Category: None, RESIDENTIAL Type: 1.5 Story, Single Family

Status: Active Bedrooms: 3 beds

**Bathrooms: 2** baths **Total rooms:** 8

Floor level: 816 Area: 1627 sq ft

**Lot size: 5709** sq ft **Year built:** 1948