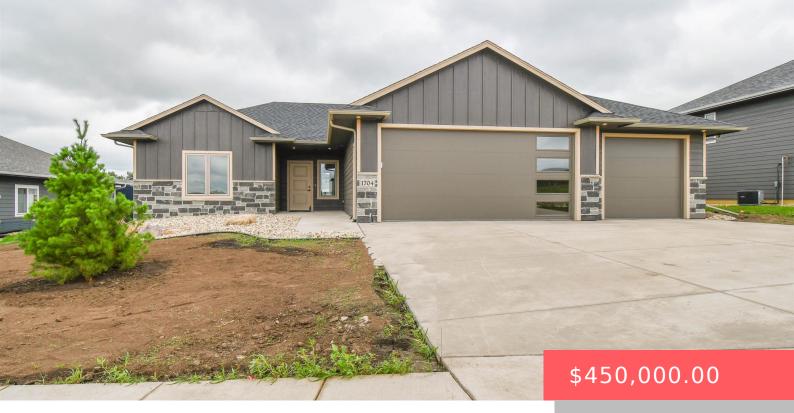

#### **1704 E WALLIN CIR**

https://harr-lemme.com

#### Lot 2 Block 15 Granite Valley Addition to City of Sioux Falls

- 3 beds
- 2 baths
- Ranch, Single Family
- New Construction
   RESIDENTIAL
- Active, Active-New
- 1552 sq ft

#### Basics

Category: New Construction, RESIDENTIAL Status: Active, Active-New Bathrooms: 2 baths Floor level: 1552 Lot size: 9553 sq ft Type: Ranch, Single Family Bedrooms: 3 beds Total rooms: 11 Area: 1552 sq ft Year built: 2024