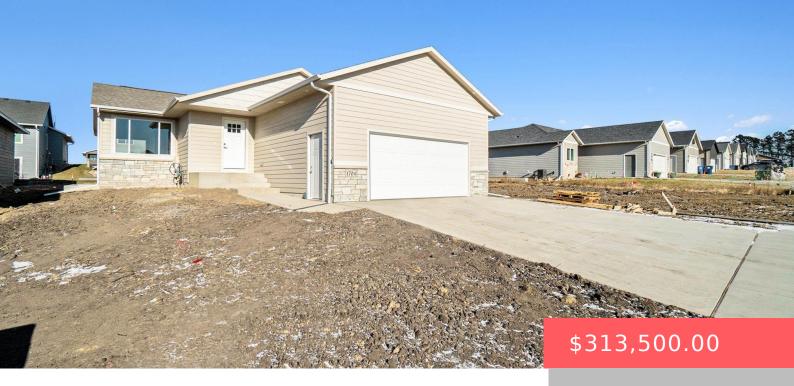

#### 1704 E 70TH ST N

https://harr-lemme.com

Lot 2 Block 14 Granite Valley Addition to City of Sioux Falls

- 2 heds
- 1 bath
- Ranch, Single Family
- None, RESIDENTIAL
- Active. Active-New
- 994 sq ft

#### **Basics**

Category: None, RESIDENTIAL Type: Ranch, Single Family

Status: Active, Active-New Bedrooms: 2 beds

Bathrooms: 1 bath Total rooms: 6
Floor level: 994 Area: 994 sq ft

Lot size: 5981 sq ft Year built: 2024

# **Building Details**

Floor covering: Carpet, Vinyl Basement: Full

**Exterior material:** Stone/Stone Veneer, Wood **Roof:** Shingle Composition

Parking: Attached