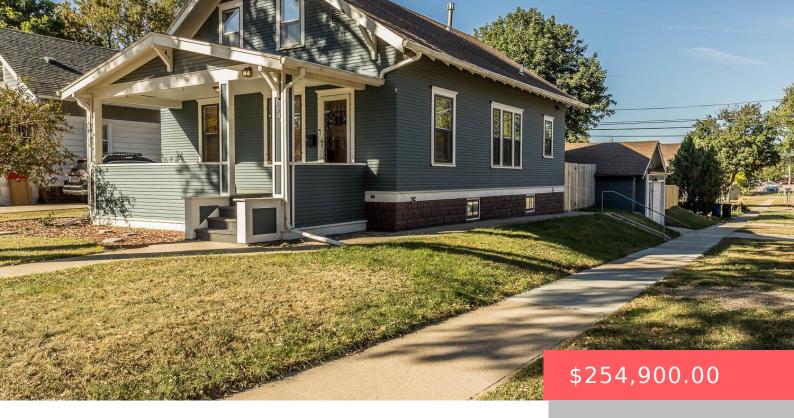

#### **1701 S DULUTH AVE**

https://harr-lemme.com

N 44' NE1/4 Block 62 PARK ADDN TO CITY OF SIOUX FALLS

- 3 heds
- ullet 1 bath
- 1.5 Story, Single Family
- None, RESIDENTIAL
- Active, Active-New
- 1285 sq ft

## **Basics**

Category: None, RESIDENTIAL Type: 1.5 Story, Single Family

**Status:** Active, Active-New **Bedrooms: 3** beds

Bathrooms: 1 bath Total rooms: 5
Floor level: 936 Area: 1285 sq ft

**Lot size: 5764** sq ft **Year built:** 1923

# **Building Details**

Floor covering: Carpet, Vinyl, Wood Basement: Full

**Exterior material:** Wood **Roof:** Shingle Composition

Parking: Detached