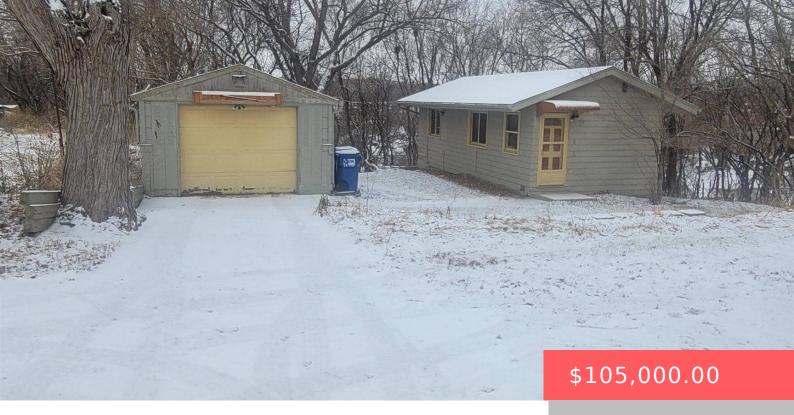

#### 1701 N WAYLAND AVE

https://harr-lemme.com

# Blk 2 W1/2 Vac Wayland Ave & E132' N23' Vac Mulberry St Lying Adj & Lots 5 & 6 Forest Hills Addn

- 1 bed
- 2 baths
- Ranch, Single Family
- None, RESIDENTIAL
- Active, Active-New
- 808 sq ft

### Basics

Category: None, RESIDENTIAL Status: Active, Active-New Bathrooms: 2 baths Floor level: 448 Lot size: 18066 sq ft Type: Ranch, Single Family Bedrooms: 1 bed Total rooms: 3 Area: 808 sq ft Year built: 1969

## **Building Details**

Floor covering: Concrete, Laminate, Vinyl Exterior material: Hard Board, Other, Wood Parking: Detached Basement: Full Roof: Shingle Composition