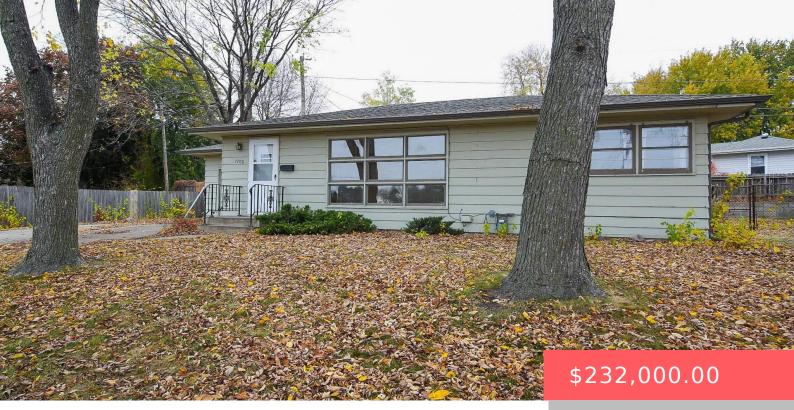

#### **1700 WILLOW AVE**

https://harr-lemme.com

Lot 4 Block 7 Park Ridge Addn To City Of Sioux Falls

- 2 beds
- 2 baths
- Ranch, Single Family
- None, RESIDENTIAL
- Active, Active-New
- 1674 sq ft

#### Basics

Category: None, RESIDENTIAL Status: Active, Active-New Bathrooms: 2 baths Floor level: 912 Lot size: 7523 sq ft Type: Ranch, Single Family Bedrooms: 2 beds Total rooms: 6 Area: 1674 sq ft Year built: 1954

# **Building Details**

Floor covering: Vinyl, Wood Exterior material: Wood Parking: Attached Basement: Full Roof: Shingle Composition