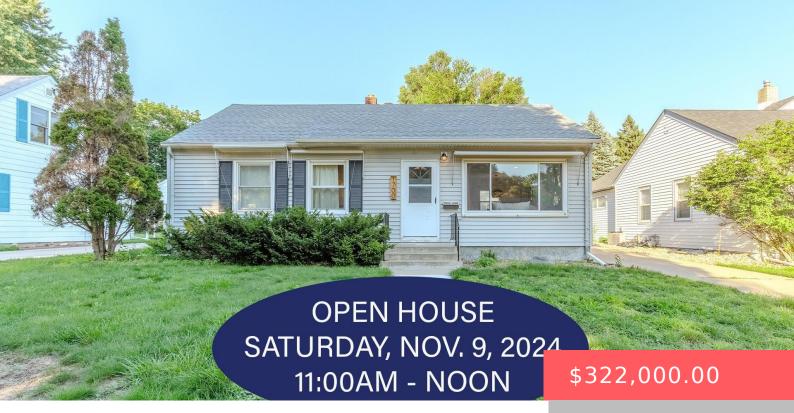

#### 1700 S WEST AVE

https://harr-lemme.com

Hayward & Rowland Sub BlksC & D Wicklund Sub of W1/2

- . D b a d a
- 2 baths
- Ranch, Single Family
- None, RESIDENTIAL
- Active. Active-New
- 1656 sq ft

#### **Basics**

Category: None, RESIDENTIAL Type: Ranch, Single Family

**Status:** Active, Active-New **Bedrooms: 3** beds

Bathrooms: 2 baths Total rooms: 9

**Floor level:** 1392 **Area: 1656** sq ft

**Lot size: 7086** sq ft **Year built:** 1947