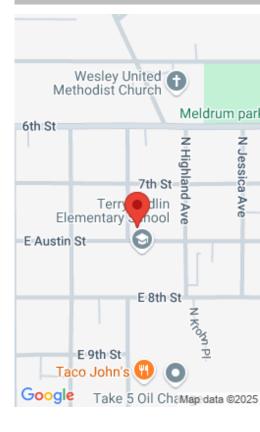

#### **Schools**

School District: Sioux Falls Elementary: Terry Redlin ES

Middle: Whittier MS High School: Washington HS