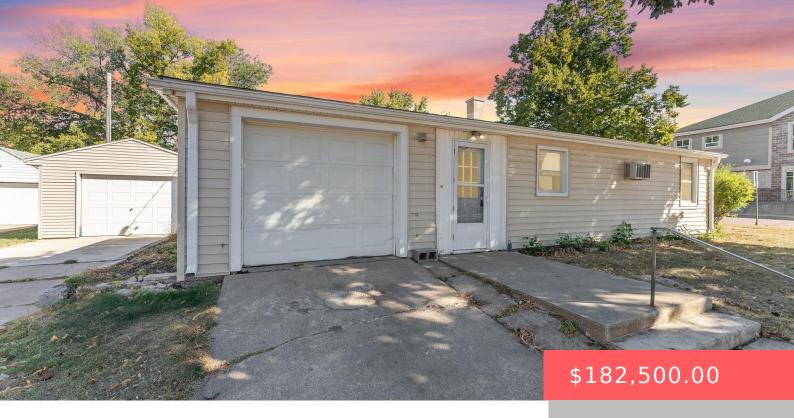

#### **1700 E AUSTIN ST**

https://harr-lemme.com

Block 22 Lot 8 Emerson & Sherman's Addn to East Sioux Falls

- 2 heds
- 1 bath
- Ranch, Single Family
- None, RESIDENTIAL
- Active, Active-New
- 729 sq ft

#### **Basics**

Category: None, RESIDENTIAL Type: Ranch, Single Family

Status: Active, Active-New Bedrooms: 2 beds

Bathrooms: 1 bath

Floor level: 729

Area: 729 sq ft

**Lot size: 6336** sq ft **Year built:** 1948

## **Building Details**

Floor covering: Carpet, Laminate, Vinyl Basement: Crawl Space

**Roof:** Shingle Composition

Exterior material: Vinyl

Parking: Attached, Detached