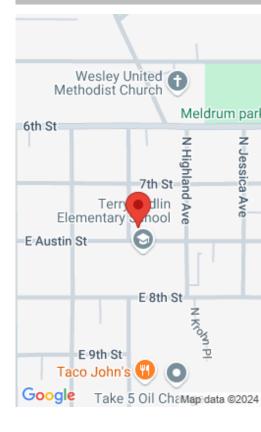

### **Schools**

School District: Sioux Falls Elementary: Terry Redlin ES

Middle: Whittier MS High School: Washington HS