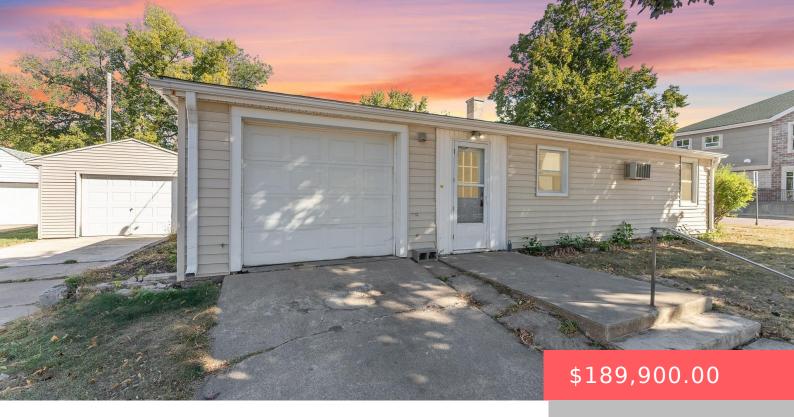

#### **1700 E AUSTIN ST**

https://harr-lemme.com

Block 22 Lot 8 Emerson & Sherman's Addn to East Sioux Falls

- 2 heds
- 1 bath
- Ranch, Single Family
- None, RESIDENTIAL
- Active. Active-New
- 729 sq ft

#### **Basics**

Category: None, RESIDENTIAL Type: Ranch, Single Family

Status: Active, Active-New Bedrooms: 2 beds

Bathrooms: 1 bath

Floor level: 729

Area: 729 sq ft

Lot size: 6336 sq ft Year built: 1948

# **Building Details**

Floor covering: Carpet, Laminate, Vinyl Basement: Crawl Space

**Roof:** Shingle Composition

Exterior material: Vinyl

Parking: Attached, Detached