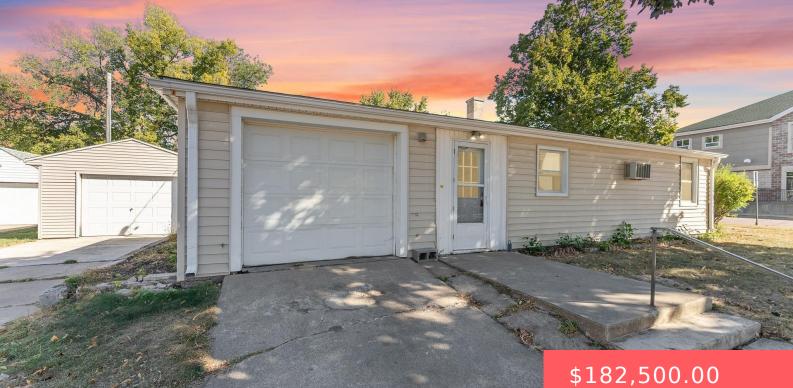

# **1700 E AUSTIN ST**

https://harr-lemme.com

#### Basics

Category: None, RESIDENTIAL Status: Active-New Bathrooms: 1 bath Floor level: 729 Lot size: 6336 sq ft

Type: Ranch, Single Family Bedrooms: 2 beds Total rooms: 5 Area: 729 sq ft Year built: 1948

## **Building Details**

Floor covering: Carpet, Laminate, Vinyl Exterior material: Vinyl Parking: Attached, Detached Basement: Crawl Space Roof: Shingle Composition