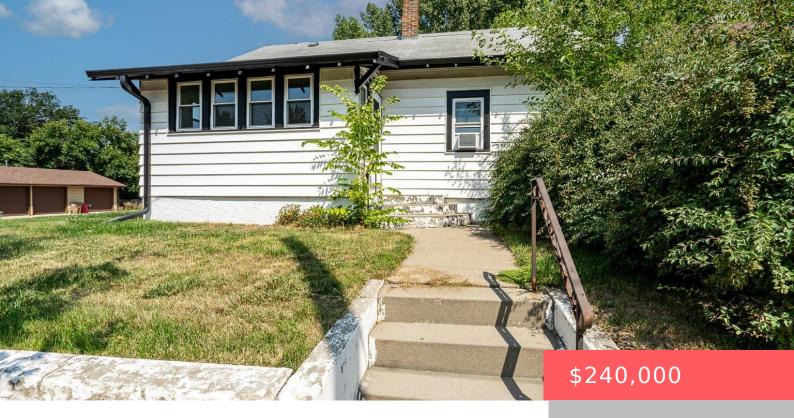

## SIOUX FALLS, SD, 57103

https://harr-lemme.com

W13 7 TO LOT 9 BLOCK21EMERSON & SHERMANSADDN TO EAST SIOUXFALLS

- 2 heds
- 2 baths
- Ranch, Single Family
- None, RESIDENTIAL
- Active
- 1246 sq ft

#### **Basics**

Category: None, RESIDENTIAL Type: Ranch, Single Family

Status: Active Bedrooms: 2 beds

Bathrooms: 2 baths Total rooms: 5

Floor level: 826 Area: 1246 sq ft

**Lot size: 5807** sq ft **Year built:** 1925

## **Building Details**

Floor covering: Vinyl Basement: Full

**Exterior material:** Hard Board **Roof:** Shingle Composition

Parking: Detached