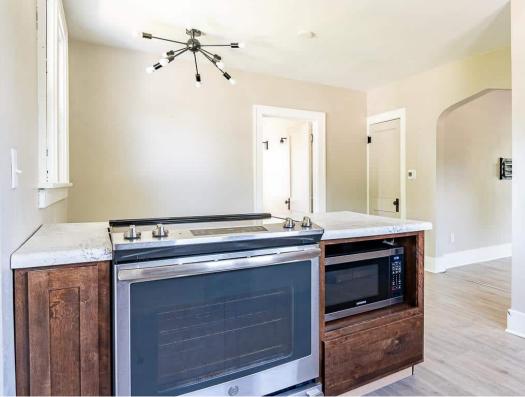

### Basics

Category: None, RESIDENTIAL Status: Active, Active-New Bathrooms: 2 baths Floor level: 826 Lot size: 5807 sq ft Type: Ranch, Single Family Bedrooms: 2 beds Total rooms: 7 Area: 952 sq ft Year built: 1925

## **Building Details**

Floor covering: Vinyl Exterior material: Hard Board Parking: Detached Basement: Full Roof: Shingle Composition