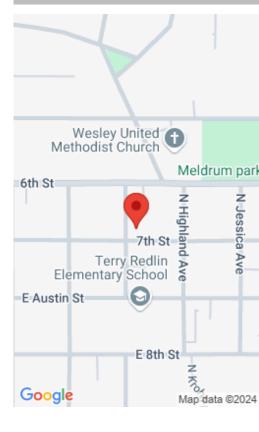

#### **Schools**

School District: Sioux Falls Elementary: Terry Redlin ES

Middle: Whittier MS High School: Lincoln HS