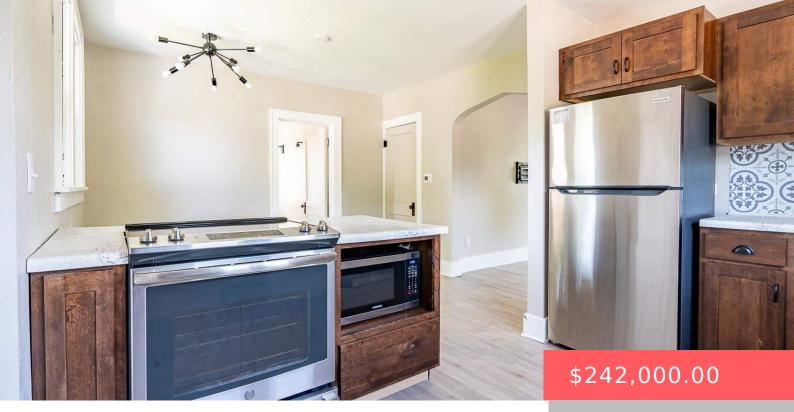

#### 1700 E 7TH ST

https://harr-lemme.com

W13 7 TO LOT 9 BLOCK 21EMERSON & SHERMANS ADDN TO EAST SIOUX FALLS

- 2 hads
- 2 baths
- Ranch, Single Family
- None, RESIDENTIAL
- Active, Active-New
- 952 sq ft

#### **Basics**

Category: None, RESIDENTIAL Type: Ranch, Single Family

**Status:** Active, Active-New **Bedrooms: 2** beds

Bathrooms: 2 baths Total rooms: 7

Floor level: 826 Area: 952 sq ft

**Lot size: 5807** sq ft **Year built:** 1925

## **Building Details**

Floor covering: Vinyl Basement: Full

**Exterior material:** Hard Board **Roof:** Shingle Composition

Parking: Detached