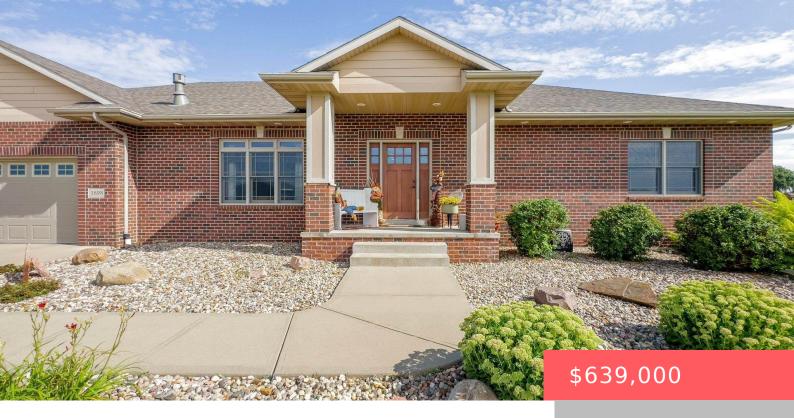

#### LARCHWOOD, IA, 51241

https://harr-lemme.com

RODEO RIDGE ADD LOT 4 BLK 3

- 4 beds
- 4 baths
- Ranch, Single Family
- Outside City Limits, RESIDENTIAL
- Active
- 3902 sq ft

#### **Basics**

Category: Outside City Limits, RESIDENTIAL Type: Ranch, Single Family

Status: Active Bedrooms: 4 beds

Bathrooms: 4 baths Total rooms: 11

Floor level: 2227 Area: 3902 sq ft

**Lot size: 43560** sq ft **Year built:** 2010

## **Building Details**

Floor covering: Carpet, Tile, Vinyl, Wood Basement: Full

Exterior material: Cement Hardboard, Full Brick Front Roof: Shingle Composition

Parking: Attached