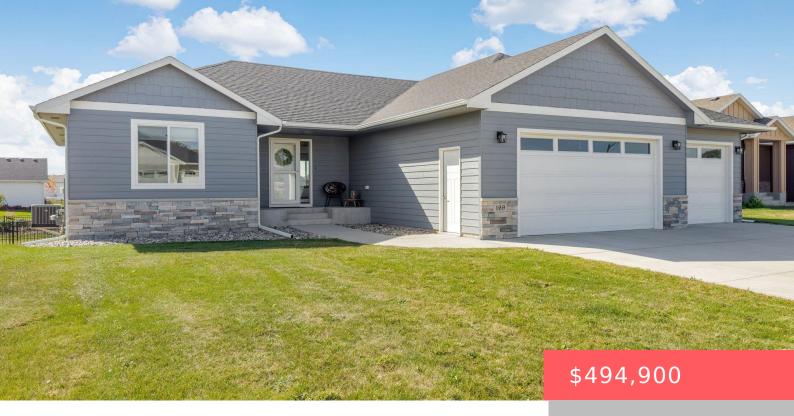

## HARRISBURG, SD, 57032

https://harr-lemme.com

Lot 5 Block 9 Devitt Farm Addition to the City of Harrisburg

- 1 hads
- 3 baths
- Ranch, Single Family
- None, RESIDENTIAL
- Active
- 2446 sq ft

#### **Basics**

Category: None, RESIDENTIAL Type: Ranch, Single Family

Status: Active Bedrooms: 4 beds

Bathrooms: 3 baths Total rooms: 9

Floor level: 1421 Area: 2446 sq ft

**Lot size: 11364** sq ft **Year built:** 2021

## **Building Details**

Floor covering: Carpet, Vinyl Basement: Full

**Exterior material:** Hard Board, Stone/Stone Veneer **Roof:** Shingle Composition

Parking: Attached