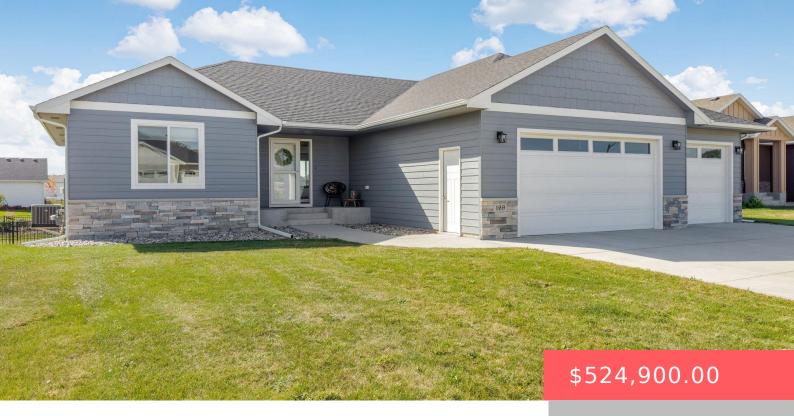

#### **169 CENTRAL PARK CT**

https://harr-lemme.com

Lot 5 Block 9 Devitt Farm Addition to the City of Harrisburg

- 1 hads
- 3 baths
- Ranch, Single Family
- None, RESIDENTIAL
- Active. Active-New
- 2446 sq ft

#### **Basics**

Category: None, RESIDENTIAL Type: Ranch, Single Family

Status: Active, Active-New Bedrooms: 4 beds

**Bathrooms: 3** baths **Total rooms:** 9

Floor level: 1421 Area: 2446 sq ft

**Lot size: 11364** sq ft **Year built: 2021** 

# **Building Details**

Floor covering: Carpet, Vinyl Basement: Full

**Exterior material:** Hard Board, Stone/Stone Veneer **Roof:** Shingle Composition

Parking: Attached