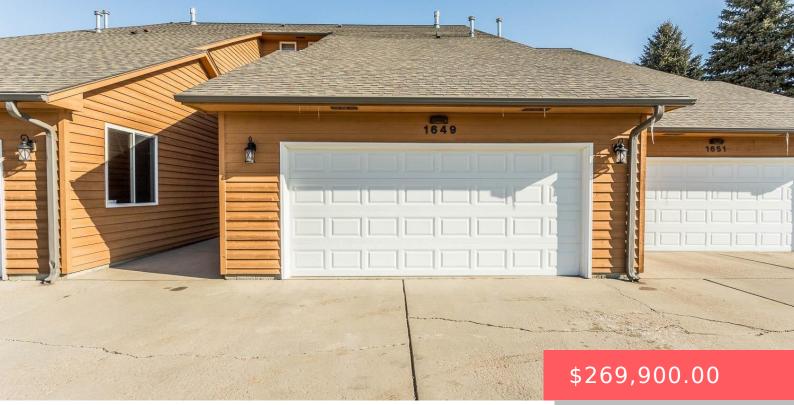

#### **1649 CACTUS DR**

https://harr-lemme.com

Unit #1649 Mountain Villa Condos Tract 2 Valley Oaks Addn to City of Sioux Falls

- 3 hods
- 3 baths
- Condominium, Two Story
- None, RESIDENTIAL
- Active, Active Contingent Misc. Active-New
- 2389 sq ft

#### **Basics**

Category: None, RESIDENTIAL Status: Active, Active - Contingent Misc, Active-New Bathrooms: 3 baths Floor level: 974 Lot size: 7728 sq ft

Type: Condominium, Two Story Bedrooms: 3 beds Total rooms: 8 Area: 2389 sq ft Year built: 2001

# **Building Details**

Floor covering: Tile, Vinyl, Wood Exterior material: Wood Parking: Attached

**Basement:** Full **Roof:** Shingle Composition