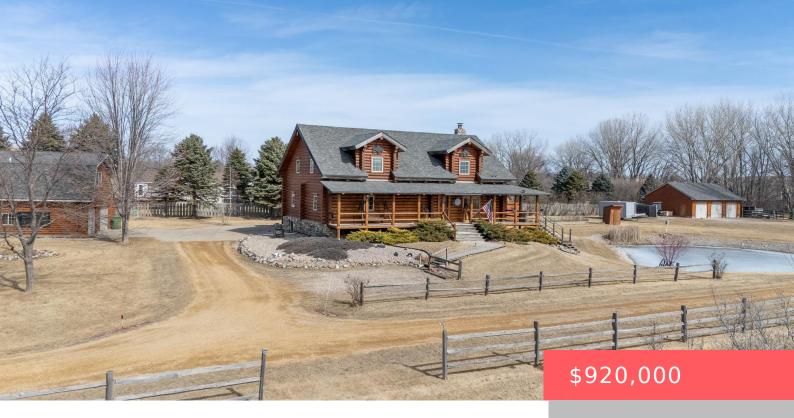

## **BROOKINGS, SD, 57006**

https://harr-lemme.com

Lot 18, Block 1, Nelsons Second Addition, City of Brookings, Brookings County, SD

- 5 heds
- 3 baths
- 1.5 Story, Single Family
- None, RESIDENTIAL
- Active
- 3396 sq ft

## **Basics**

Category: None, RESIDENTIAL Type: 1.5 Story, Single Family

Status: Active Bedrooms: 5 beds

Bathrooms: 3 baths Total rooms: 8

Floor level: 1536 Area: 3396 sq ft

**Lot size: 82400** sq ft **Year built:** 2000

AgentMI: B AgentLastName: Goedtke

AgentPhoneNumber: 605-305-8687

**Building Details** 

Floor covering: Carpet, Vinyl, Wood Basement: Full

Exterior material: Wood Roof: Shingle Composition

Parking: Attached, Detached

**Amenities & Features** 

Features: Main Floor Laundry, Master Bath, Master Bed Main Level, Vaulted Ceiling