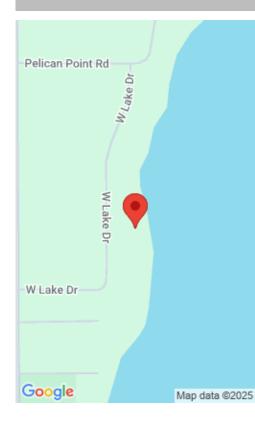

### **1620 W LAKE DR**

https://harr-lemme.com

LOTS 19 & 20 LAUGHLIN-TYSDAL PARK

- 4 heds
- 2 baths
- Ranch, Single Family
- Lake, Outside City Limits, RESIDENTIAL
- Active
- 2514 sq ft