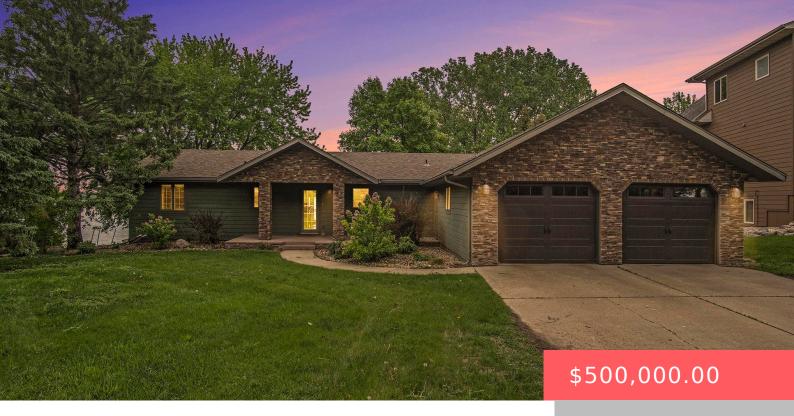

### **1620 W LAKE DR**

https://harr-lemme.com

LOTS 19 & 20 LAUGHLIN-TYSDAL PARK

- 4 heds
- 2 baths
- Ranch, Single Family
- Lake, Outside City Limits, RESIDENTIAL
- Active
- 2514 sq ft

#### **Basics**

Category: Lake, Outside City Limits, RESIDENTIAL Type: Ranch, Single Family

Status: Active Bedrooms: 4 beds

Bathrooms: 2 baths Total rooms: 12

Floor level: 1904 Area: 2514 sq ft

**Lot size: 2200** sq ft **Year built:** 1975

# **Building Details**

Floor covering: Carpet, Laminate, Luxury Vinyl Plank, Vinyl Basement: Full

**Exterior material:** Hard Board, Part Brick **Roof:** Shingle Composition

Parking: Attached, Detached