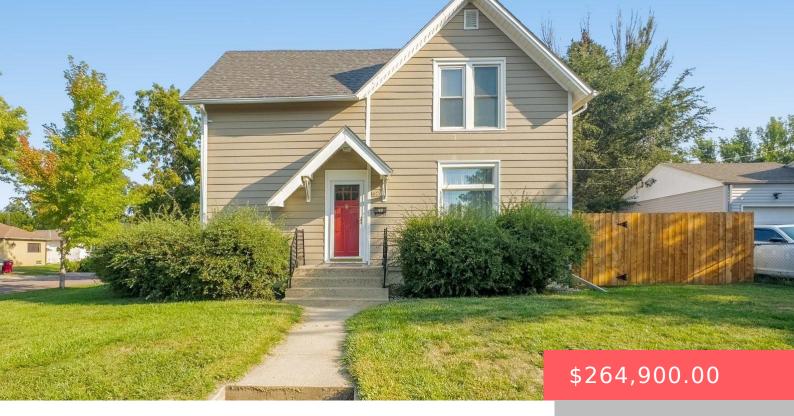

#### **1620 W 15TH ST**

https://harr-lemme.com

Lot 8 Block 3 Graffs Addition

- 4 heds
- 2 baths
- 1.5 Story, Single Family
- None, RESIDENTIAL
- Active, Active Contingent Misc, Active-New
- 1858 sq ft

#### **Basics**

Category: None, RESIDENTIAL Type: 1.5 Story, Single Family

Year built: 1910

**Status:** Active, Active - Contingent Misc, Active-New **Bedrooms: 4** beds

Bathrooms: 2 baths Total rooms: 8

Floor level: 1222 Area: 1858 sq ft

## **Building Details**

Floor covering: Carpet, Laminate, Tile Basement: Full

**Roof:** Shingle Composition Parking: Attached