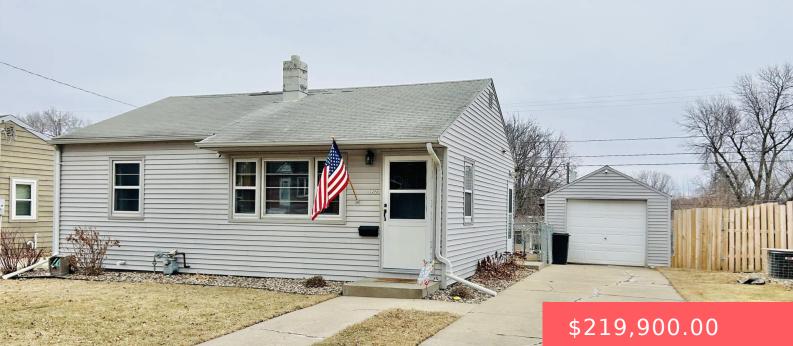

#### **1620 S FREDERICK DR**

https://harr-lemme.com

Lot 6 Block 9 Bel Aire Addn To City Of Sioux Falls

- 2 beds
- 1 bath
- Ranch, Single Family
- None, RESIDENTIAL
- Active, Active Contingent
- 928 sa ft

#### Basics

Category: None, RESIDENTIAL Status: Active, Active - Contingent Misc, Active-New Bathrooms: 1 bath Floor level: 662 Lot size: 5597 sq ft Type: Ranch, Single Family Bedrooms: 2 beds Total rooms: 7 Area: 928 sq ft Year built: 1951

# **Building Details**

Floor covering: Carpet, Laminate, Wood Exterior material: Vinyl Parking: Detached Basement: Full
Roof: Shingle Composition