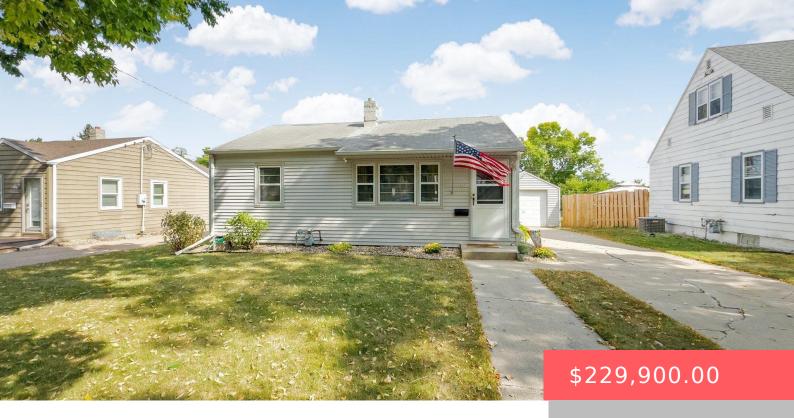

#### 1620 S FREDERICK DR

https://harr-lemme.com

Lot 6 Block 9 Bel Aire Addn To City Of Sioux Falls

- 2 heds
- 1 bath
- Ranch, Single Family
- None, RESIDENTIAL
- Active-New
- 928 sq ft

#### **Basics**

Category: None, RESIDENTIAL Type: Ranch, Single Family

Status: Active-New Bedrooms: 2 beds

Bathrooms: 1 bath Total rooms: 7

Floor level: 662 Area: 928 sq ft

**Lot size: 5597** sq ft **Year built:** 1951

## **Building Details**

Floor covering: Carpet, Laminate, Wood Basement: Full

**Exterior material:** Vinyl **Roof:** Shingle Composition

Parking: Detached